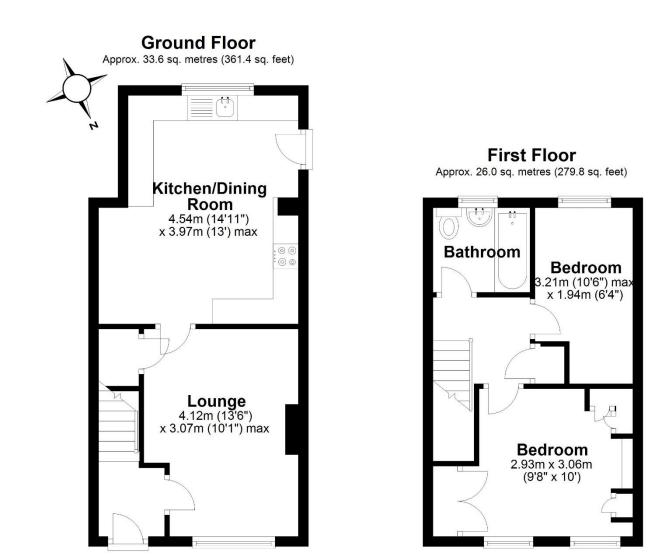

Situated within a well established residential area and a short distance away from Dawley High Street providing local shops, amenities, the new Telford Langley School and within easy access to the local main road network. Ground floor: Reception hallway, lounge with feature fire place and under stairs storage, spacious extended kitchen/dining room, gas central heating and double glazing. First floor: Main bedroom of good size with built in wardrobes, second bedroom and bathroom. Outside: Garden area to the front of the property, driveway suitable for a number of vehicles with car porch, gated access to the enclosed rear garden area.

No Upward Chain.

Sales 01952 641111

email: harwood@harwoodestates.com

Lettings 01952 505505

www.telfordestateagent.co.uk

ness Owner Harwood The Estate Agents (Wellington)

Total area: approx. 59.6 sq. metres (641.2 sq. feet)